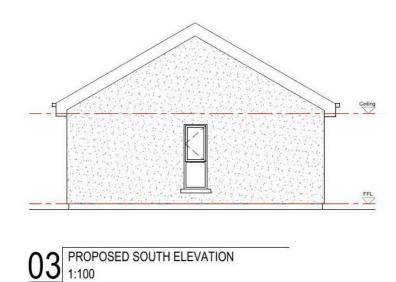

PROPOSED EAST ELEVATION (FRONT) 1:100

PROPOSED WEST ELEVATION (REAR) 1:100

Notes / Revisions:

This drawing and the building works depicted are the

copyright of Stuart King Architecture & Design Ltd.

This drawing (or any part of it) may not be reproduced or amended, except without prior written permission by Stuart King Architecture & Design Ltd.