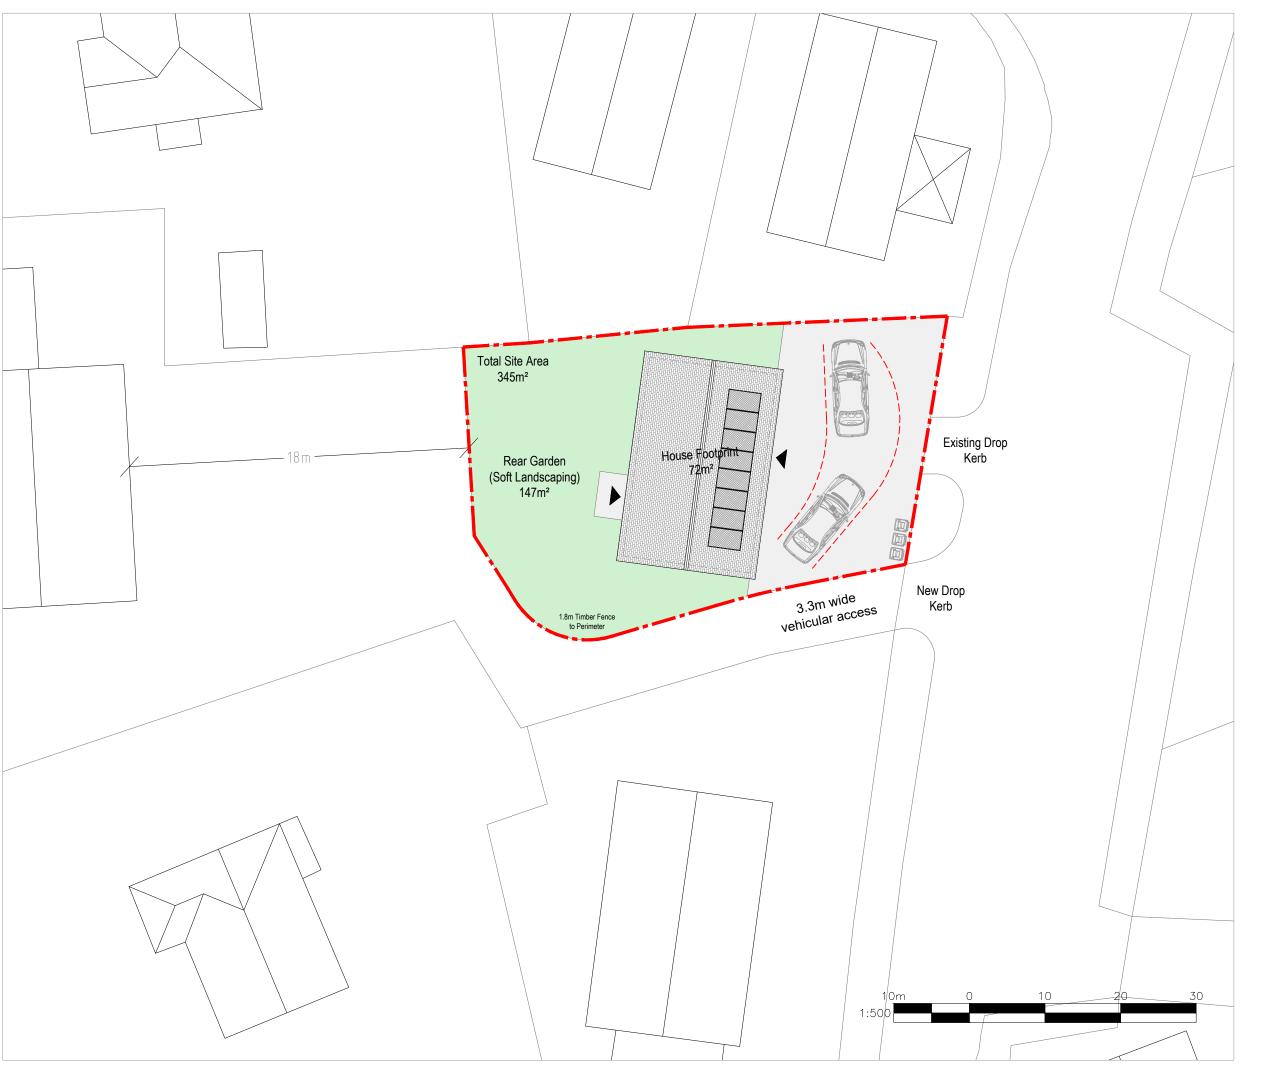

Notes / Revisions:

- Rev A Site area reduced 17.06.21
- •
- .

This drawing and the building works depicted are the copyright of Stuart King Architecture & Design Ltd.
This drawing (or any part of it) may not be reproduced or amended, except without prior written permission by Stuart King Architecture & Design Ltd.

DO NOT SCALE THIS DRAWING FOR CONSTRUCTION PURPOSES - ALWAYS USE WRITTEN DIMENSIONS - ALL DIMENSIONS TO BE VERIFIED ON SITE

Refer to Planning Statement for SUDS information

Proposed Site Plan

21-02543 (01) 01