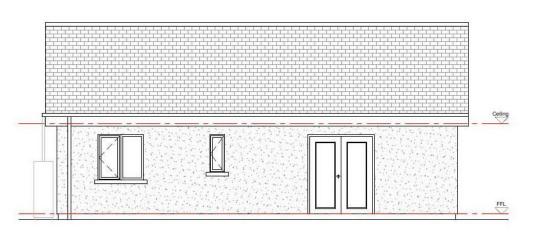

PROPOSED EAST ELEVATION (FRONT) 1:100

PROPOSED WEST ELEVATION (REAR) 1:100

Notes / Revisions:

This drawing and the building works depicted are the

copyright of Stuart King Architecture & Design Ltd.

This drawing (or any part of it) may not be reproduced or amended, except without prior written permission by Stuart King Architecture & Design Ltd.