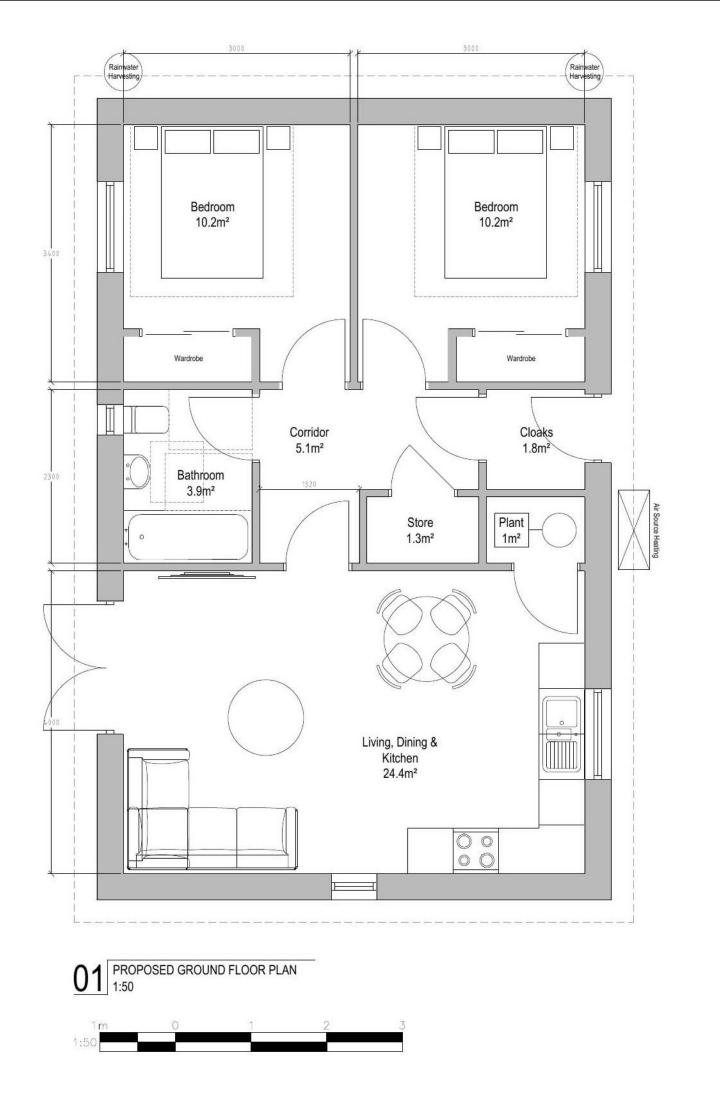

r amended, except without prior written permission by Stuart King Architecture & Design Ltd.

DO NOT SCALE THIS DRAWING FOR CONSTRUCTION PURPOSES - ALWAYS USE WRITTEN DIMENSIONS - ALL DIMENSIONS TO BE VERIFIED ON SITE

Refer to Planning Statement for SUDS information



Proposed Site Plan

21-02543 (01) 01





PROPOSED EAST ELEVATION (FRONT) 1:100





PROPOSED WEST ELEVATION (REAR) 1:100





Notes / Revisions:

This drawing and the building works depicted are the

copyright of Stuart King Architecture & Design Ltd.

This drawing (or any part of it) may not be reproduced or amended, except without prior written permission by Stuart King Architecture & Design Ltd.

DO NOT SCALE THIS DRAWING FOR CONSTRUCTION PURPOSES - ALWAYS USE WRITTEN DIMENSIONS - ALL DIMENSIONS TO BE VERIFIED ON SITE





PROPOSED ROOF PLAN
1:100



21/01909/FUL 24/03/2022 Scottish Borders Council Town And Country Planning (Scotland) Act 1997

## **REFUSED**

subject to the requirements of the associated Decision Notice



|               |                    | Dian    | Aven        | iue                     |             |
|---------------|--------------------|---------|-------------|-------------------------|-------------|
| Client:<br>Mr | & Mrs              | s Buny  | an          |                         |             |
|               |                    |         |             |                         |             |
| REV           | DATE               |         | BY          | AMENDMENT               | s           |
| C             | 3                  | /       |             | Δ