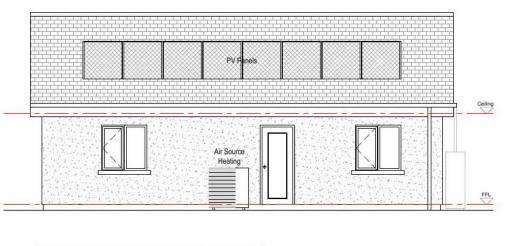

PROPOSED EAST ELEVATION (FRONT) 1:100

PROPOSED WEST ELEVATION (REAR) 1:100

Notes / Revisions:

This drawing and the building works depicted are the

copyright of Stuart King Architecture & Design Ltd.

This drawing (or any part of it) may not be reproduced or amended, except without prior written permission by Stuart King Architecture & Design Ltd.